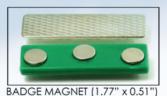

## Write-On and Stick-On Badges

Our magnetic full color "domed" Write-On Badges are available in custom shapes with no die charges. Can be used with; Dry Erase Marker or Avery Clear Labels.

Domed Imprints will not Fade or Wear Off!



## Includes Badge Magnet





## **Excellent for:**

- ♦ Political gatherings and conventions
- **♦** Retail staff and store promotions
- ♦ Seminars, meetings or trade shows
- **♦** School, team or special events
- ♦ Restaurants and hospitality industry

| item#  | <b>Imprint Size</b> | 100  | 250  | 500  | 1000 | 2500 |
|--------|---------------------|------|------|------|------|------|
| PMM3-3 | 2.1 - 3 Sq. In.     | 4.10 | 3.50 | 3.00 | 2.66 | 2.19 |
| PMM3-4 | 3.1 - 4 Sq. In.     | 4.26 | 3.68 | 3.17 | 2.84 | 2.36 |
| PMM3-5 | 4.1 - 5 Sq. In.     | 4.43 | 3.86 | 3.36 | 3.02 | 2.54 |
| PMM3-6 | 5.1 - 6 Sq. In.     | 4.54 | 4.00 | 3.51 | 3.18 | 2.70 |
| PMM3-7 | 6.1 - 7 Sq. In.     | 4.63 | 4.09 | 3.68 | 3.34 | 2.89 |
| PMM3-8 | 7.1 - 8 Sq. In.     | 4.78 | 4.21 | 3.80 | 3.46 | 3.01 |
| PMM3-9 | 8.1 - 9 Sq. In.