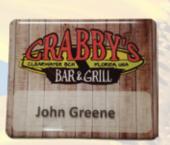

## Write-On and Stick-On Badges

Our magnetic full color "domed" Write-On Badges are available in custom shapes with no die charges. Can be used with; Dry Erase Marker or Avery Clear Labels.

Domed Imprints will not Fade or Wear Off!

## Includes Badge Magnet

Using Avery Clear Labels
(Labels not included, Labels are available at most stationary stores)