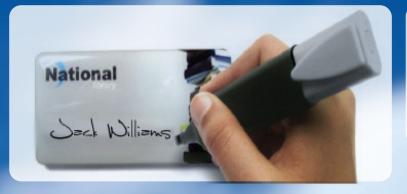

## Write-On and Stick-On Badges

Our magnetic full color "domed" Write-On Badges are available in custom shapes with no die charges. Can be used with; Dry Erase Marker or Avery Clear Labels.

Domed Imprints will not Fade or Wear Off!

Using Avery Clear Labels
(Labels not included, Labels are available at most stationary stores)