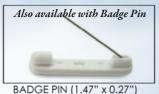

## Write-On and Stick-On Badges

Our magnetic full color "domed" Write-On Badges are available in custom shapes with no die charges. Can be used with; Dry Erase Marker or Avery Clear Labels.

Domed Imprints will not Fade or Wear Off!



## Includes Badge Magnet





## **Excellent for:**

- ♦ Political gatherings and conventions
- **♦** Retail staff and store promotions
- ♦ Seminars, meetings or trade shows
- **♦** School, team or special events
- ♦ Restaurants and hospitality industry

| item#  | <b>Imprint Size</b> | 100  | 250  | 500  | 1000 | 2500 |
|--------|---------------------|------|------|------|------|------|
| PMM3-3 | 2.1 - 3 Sq. In.     | 4.10 | 3.50 | 3.00 | 2.66 | 2.19 |
| PMM3-4 | 3.1 - 4 Sq. In.     | 4.26 | 3.68 | 3.17 | 2.84 | 2.36 |
| PMM3-5 | 4.1 - 5 Sq. In.     | 4.43 | 3.86 | 3.36 | 3.02 | 2.54 |
| PMM3-6 | 5.1 - 6 Sq. In.     | 4.54 | 4.00 | 3.51 | 3.18 | 2.70 |
| PMM3-7 | 6.1 - 7 Sq. In.     | 4.63 | 4.09 | 3.68 | 3.34 | 2.89 |
| PMM3-8 | 7.1 - 8 Sq. In.     | 4.78 | 4.21 | 3.80 | 3.46 | 3.01 |
| PMM3-9 | 8.1 - 9 Sq. In.