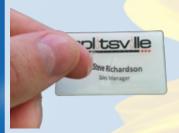

## Write-On and Stick-On Badges

Our magnetic full color "domed" Write-On Badges are available in custom shapes with no die charges. Can be used with; Dry Erase Marker or Avery Clear Labels.

Domed Imprints will not Fade or Wear Off!

## Includes Badge Magnet

Using Avery Clear Labels
(Labels not included, Labels are available at most stationary stores)