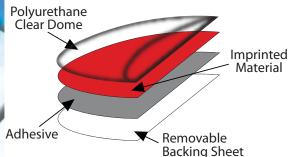

## **Domed Decal Diagram**

**Full Color Domed Decals**; coated with a clear UV resistant doming solution and available in custom shapes with no die costs. Our domed coating is tough with scratch and scuff resistant properties.

Permanent Adhesive Domed Decals can be used on vehicles and equipment as well as in industrial environments to extreme outdoor applications on plastic, metal or glass surfaces. You can see and feel the difference of our domed coating.

**Repositionable** Domed Decals provide a unique fashion statement on any appliance, laptop, cell phone, electronic game or musical instrument. Can be applied and removed countless times without leaving an adhesive residue.