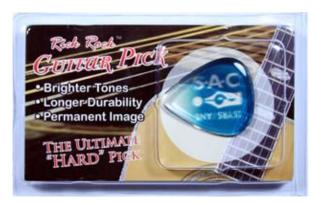

# **RICK ROCK GUITAR PICKS**

### **Actual Size**

PGP1

PGP1

PGP2

PGP2

PGP3 (Custom Shaped)

PGP3 (Custom Shaped)

The Rick Rock guitar pick is produced with a 3D translucent effect and photo quality imprint trapped inside the pick so it will never fade or wear off. The Rick Rock pick is the ultimate "Hard" guitar pick and offers longer pick durability and better sounding tone. Comes with our Executive Style Packaging.